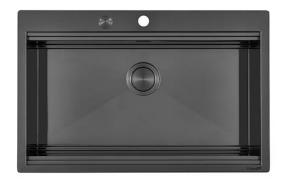

# Sink Milanello Gun Metal workstation

Kitchen Sinks Code: 1034 056

#### **DETAILS**

| Flush-mount   Top-mount                                         |
|-----------------------------------------------------------------|
| PVD                                                             |
| AISI 304 stainless steel                                        |
| Brushed in line                                                 |
| 80 cm                                                           |
| 806 x 520 mm                                                    |
| Fixing hooks, gasket, drain, overflow and siphon, boxed packing |
| 2 standard holes - 3rd hole on request                          |
|                                                                 |

#### **FEATURES**

| Gun Metal                 | The Gun Metal finish is obtained by treating steel with a physical process called PVD (Phisical Vacuum Deposition) which deposits particles of noble metals on the surface. The result is a unique and refined aesthetic effect, and an improvement of the mechanical properties of the steel which is more resistant to impact and scratches. |
|---------------------------|------------------------------------------------------------------------------------------------------------------------------------------------------------------------------------------------------------------------------------------------------------------------------------------------------------------------------------------------|
| 2nd / 3rd hole availaible | The sink can be customized with the execution on request of additional holes, usable for double-hole mixers, for remote controlled drains or for the installation of soap dispensers. The positions are marked on the drawings with dotted line holes.                                                                                         |
| Automatic waste fitting   | The waste-fitting with round remote knob is supplied; a practical accessory which makes it unnecessary to get wet in order to drain the water from the bowl.                                                                                                                                                                                   |