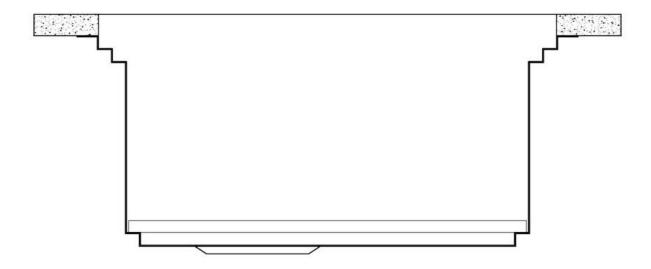

s it possible to use a combination of numerous accessories. Grids, chopping boards, utensils' ranging system, bowls and containers of different dimensions can be alternated in the workspace with a simple gesture, and can easily be stacked, in order to be on hand at all times.

Il sistema di "corsie" rende possibile l'utilizzo combinato di innumerevoli accessori. Griglie, taglieri, portautensili, vaschette e contenitori di varie dimensioni si alternano nella zona di lavoro con un semplice gesto e possono essere impilati, sempre a portata di mano.





## Milanello Level 1

Compatible accessories/Accessori compatibili:





## Milanello Level 2

Compatible accessories/Accessori compatibili:

8100 306 8156 000





## Milanello Level 3

Compatible accessories/Accessori compatibili: 8100 602



# Foster ==

## Lavello MILANELLO cod. 1034/05\*



FT



FTS

#### **GALLERY**





### **EQUIPMENT**



Black grid Milanello 8100 602



Space Push Gun Metal automatic waste fitting - PO 8407 120

## Foster ==

#### **OPTIONAL ACCESSORIES**



HDPE Chopping board 8657 001



HPDE Twin chopping board 8644 101



Stainless steel perforated tray 8156 000



Stainless steel plate rack

8100 303

\* only in combination with the accessory 8644 101



Stainless steel plate rack only usable in combination with the accessories 8644 003

8100 154



Glass chopping board 8631 300



Graters kit with ring-holder and food collection tray

8159 101

\* only in combination with the accessory 8644 101



Stainless steel perforated tray

8151 000

\* only in combination with the accessory 8644 101



W