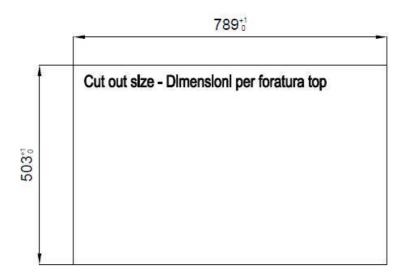

. Grids, chopping boards, utensils' ranging system, bowls and containers of different dimensions can be alternated in the workspace with a simple gesture, and can easily be stacked, in order to be on hand at all times.

Il sistema di "corsie" rende possibile l'utilizzo combinato di innumerevoli accessori. Griglie, taglieri, portautensili, vaschette e contenitori di varie dimensioni si alternano nella zona di lavoro con un semplice gesto e possono essere impilati, sempre a portata di mano.





## Milanello Level 1

Compatible accessories/Accessori compatibili:





## Milanello Level 2

Compatible accessories/Accessori compatibili:

8100 306 8156 000





## Milanello Level 3

Compatible accessories/Accessori compatibili: 8100 602



# Foster ==

## Lavello MILANELLO cod. 1034/05\*



FT



FTS

#### **GALLERY**





### **EQUIPMENT**



Black grid Milanello 8100 602



Space Push Gun Metal automatic waste fitting - PO 8407 120

## Foster ==

#### **OPTIONAL ACCESSORIES**



HDPE Chopping board 8657 001



HPDE Twin chopping board 8644 101



Stainless steel perforated tray 8156 000



Stainless steel plate rack

8100 303

\* only in combination with the accessory 8644 101



Stainless steel plate rack only usable in combination with the accessories 8644 003

8100 154



Glass chopping board 8631 300



Graters kit with ring-holder and food collection tray

8159 101

\* only in combination with the accessory 8644 101



Stainless steel perforated tray

8151 000

\* only in combination with the accessory 8644 101



Walnut-wood chopping board 8642 004



### **RECOMMENDED PA