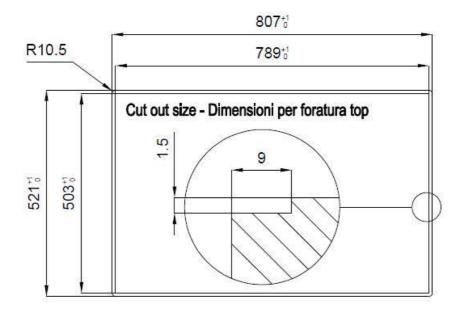

#### **DETAILS**

| Flush-mount   Top-mount                                         |
|-----------------------------------------------------------------|
| PVD                                                             |
| AISI 304 stainless steel                                        |
| Brushed in line                                                 |
| 80 cm                                                           |
| 806 x 520 mm                                                    |
| Fixing hooks, gasket, drain, overflow and siphon, boxed packing |
| 2 standard holes - 3rd hole on request                          |
|                                                                 |

| Built-in hole   | View technical data sheet                              |
|-----------------|--------------------------------------------------------|
| Drainer         | No                                                     |
| Width           | 81 cm                                                  |
| Bowl dimension  | 750 x 374 mm                                           |
| Number of bowls | 1 bowl                                                 |
| Waste fitting   | Drain with automatic control SPACE PUSH GUN METAL - PO |