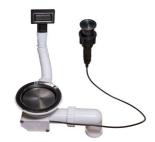

#### **FEATURES**

| Gun Metal                 | The Gun Metal finish is obtained by treating steel with a physical process called PVD (Phisical Vacuum Deposition) which deposits particles of noble metals on the surface. The result is a unique and refined aesthetic effect, and an improvement of the mechanical properties of the steel which is more resistant to impact and scratches. |
|---------------------------|------------------------------------------------------------------------------------------------------------------------------------------------------------------------------------------------------------------------------------------------------------------------------------------------------------------------------------------------|
| 2nd / 3rd hole availaible | The sink can be customized with the execution on request of additional holes, usable for double-hole mixers, for remote controlled drains or for the installation of soap dispensers. The positions are marked on the drawings with dotted line holes.                                                                                         |
| Automatic waste fitting   | The waste-fitting with round remote knob is supplied; a practical accessory which makes it unnecessary to get wet in order to drain the water from the bowl.                                                                                                                                                                                   |