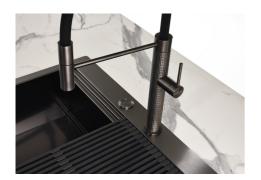

utensils' ranging system, bowls and containers of different dimensions can be alternated in the workspace with a simple gesture, and can easily be stacked, in order to be on hand at all times.

Il sistema di "corsie" rende possibile l'utilizzo combinato di innumerevoli accessori. Griglie, taglieri, portautensili, vaschette e contenitori di varie dimensioni si alternano nella zona di lavoro con un semplice gesto e possono essere impilati, sempre a portata di mano.





## Milanello Level 1

Compatible accessories/Accessori compatibili:





## Milanello Level 2

Compatible accessories/Accessori compatibili:

8100 306 8156 000





## Milanello Level 3

Compatible accessories/Accessori compatibili: 8100 602



# Foster ==

## Lavello MILANELLO cod. 1034/05\*



FT



FTS

#### **GALLERY**





### **EQUIPMENT**



Black grid Milanello 8100 602



Space Push Gun Metal automatic waste fitting - PO 8407 120

## Foster ==

#### **OPTIONAL ACCESSORIES**



HDPE Chopping board 8657 001



HPDE Twin chopping board 8644 101



Stainless steel perforated tray 8156 000



Stainless steel plate rack

8100 303

\* only in combination with the accessory 8644 101



Stainless steel plate rack only usable in combination with the accessories 8644 003

8100 154



Glass chopping board 8631 300



Graters kit with ring-holder and food collection tray

8159 101

\* only in combination with the accessory 8644 101



Stainless steel perforated tray

8151 000

\* only in combination with the accessory 8644 101



Walnut-wood chopping board 8642 004



### **RECOMMENDED PAIRINGS**



Cooker hob Mi