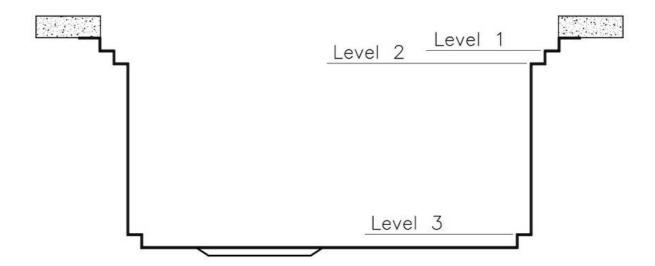

| Diamond-shape bottom                | The draining of water is an important feature in a sink, and it's always taken good care of in Foster products. In the bent-welded sinks, which would have a flat bottom, the proper draining is guaranteed by the elegant beveling, which helps the water flow.                                                                                                                                                                                                                                                                                                                                                                                                                                      |
|-------------------------------------|-------------------------------------------------------------------------------------------------------------------------------------------------------------------------------------------------------------------------------------------------------------------------------------------------------------------------------------------------------------------------------------------------------------------------------------------------------------------------------------------------------------------------------------------------------------------------------------------------------------------------------------------------------------------------------------------------------|
| Double mixer hole                   | The large tap counter is already fitted with a series of 2 tap holes. In the second hole it is possible to install the remote control of the automatic drain or, alternatively, a practical soap dispenser.                                                                                                                                                                                                                                                                                                                                                                                                                                                                                           |
| High thickness                      | 1mm thick steel. A significant thickness, which guarantees the maximum sturdiness and durability.                                                                                                                                                                                                                                                                                                                                                                                                                                                                                                                                                                                                     |
| Perimetral overflow                 | The overflow is always a security on the Foster sinks that prevents the overflow of water in case of oversights. The perimeter drain solution improves aesthetics thanks to its square and essential shape.                                                                                                                                                                                                                                                                                                                                                                                                                                                                                           |
| Save space system                   | Drain and siphon are designed to leave as much space as possible in the under-sink area, more and more useful today for theseparate waste collection systems.                                                                                                                                                                                                                                                                                                                                                                                                                                                                                                                                         |
| Small radius                        | Bowls with squared shapes with a modern design and an increased capacity, for a minimal aesthetics connected with an extreme practicity.                                                                                                                                                                                                                                                                                                                                                                                                                                                                                                                                                              |
| Space waste fitting                 | The elegant SPACE steel cap closes the drain and leaves no visible residues collected in the basket below. Space also has a small footprint and allows the optimal use of the under-sink compartment.                                                                                                                                                                                                                                                                                                                                                                                                                                                                                                 |
| Triple recess - sliding accessories | The Foster Milano sink has an ingenious design that makes it simple to use a large set of optional accessories. On the topmost supporting step, the innovative Black grids slide, creating a large and practical surface to rinse food and crockery. The second step is meant to support and allow the sliding of a complete combination of accessories, which make some operations practical and safe: rinse, drain, slice, grate everything can be done inside the sink. The third supporting step is on the bottom of the bowl. On this step one can rest the Black grids, making it possible to rinse foodstuffs without their coming in contact with the bottom of the sink, which may be dirty. |

## Milanello Optional accessories / Accessori opzionali

The "rails" system makes it possible to use a combination of numerous accessories. Grids, chopping boards, utensils' ranging system, bowls and containers of different dimensions can be alternated in the workspace with a simple gesture, and can easily be stacked, in order to be on hand at all times.

Il sistema di "corsie" rende possibile l'utilizzo combinato di innumerevoli accessori. Griglie, taglieri, portautensili, vaschette e contenitori di varie dimensioni si alternano nella zona di lavoro con un semplice gesto e possono essere impilati, sempre a portata di mano.

## Milanello Level 1

Compatible accessories/Accessori compatibili:

## Milanello Level 2

Compatible accessories/Accessori compatibili:

8100 306 8156 000

## Milanello Level 3

Compatible accessories/Accessori compatibili: 8100 602