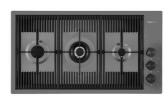

### **RECOMMENDED PAIRINGS**

Cooker hob Milanello Gun Metal 7681 006

Cooker hob Milanello Gun Metal 7680 006

**Mixer Tap Milanello** 8425 100

Mixer Tap Skin Gun Metal 8424 856