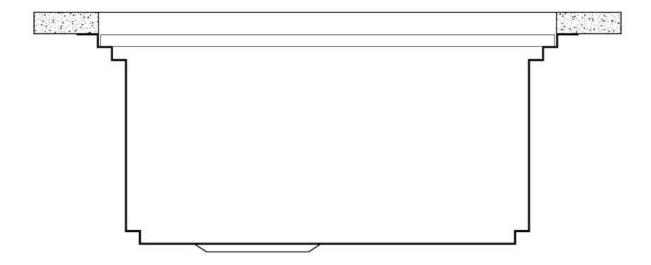

ith the bottom of the sink, which may be dirty. |

### **TECHNICAL DATA**

# Foster ==







## Milanello Optional accessories / Accessori opzionali

The "rails" system makes it possible to use a combination of numerous accessories. Grids, chopping boards, utensils' ranging system, bowls and containers of different dimensions can be alternated in the workspace with a simple gesture, and can easily be stacked, in order to be on hand at all times.

Il sistema di "corsie" rende possibile l'utilizzo combinato di innumerevoli accessori. Griglie, taglieri, portautensili, vaschette e contenitori di varie dimensioni si alternano nella zona di lavoro con un semplice gesto e possono essere impilati, sempre a portata di mano.





## Milanello Level 1

Compatible accessories/Accessori compatibili:





## Milanello Level 2

Compatible accessories/Accessori compatibili:

8100 306 8156 000





## Milanello Level 3

Compatible accessories/Accessori compatibili: 8100 602



# Foster ==

## Lavello MILANELLO cod. 1034/05\*



FT



FTS

#### **GALLERY**





### **EQUIPMENT**



Black grid Milanello 8100 602



Space Push Gun Metal automatic waste fitting - PO 8407 120

## Foster ==

#### **OPTIONAL ACCESSORIES**



HDPE Chopping board 8657 001



HPDE Twin chopping board 8644 101



Stainless steel perforated tray 8156 000



Stainless steel plate rack

8100 303

\* only in combination with the accessory 8644 101



Stainless steel plate rack only usable in combination with the accessories 8644 003

8100 154



Glass chopping board 8631 300



Graters kit with ring-holder and food colle