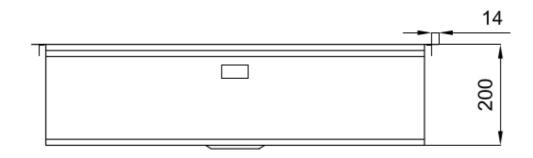

#### **DETAILS**

| Flush-mount   Top-mount                                         |
|-----------------------------------------------------------------|
| PVD                                                             |
| AISI 304 stainless steel                                        |
| Brushed in line                                                 |
| 80 cm                                                           |
| 806 x 520 mm                                                    |
| Fixing hooks, gasket, drain, overflow and siphon, boxed packing |
| 2 standard holes - 3rd hole on request                          |
|                                                                 |

| Built-in hole   | View technical data sheet                              |
|-----------------|--------------------------------------------------------|
| Drainer         | No                                                     |
| Width           | 81 cm                                                  |
| Bowl dimension  | 750 x 374 mm                                           |
| Number of bowls | 1 bowl                                                 |
| Waste fitting   | Drain with automatic control SPACE PUSH GUN METAL - PO |