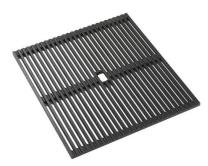

### **EQUIPMENT**

2 x Black grid Milanello 8100 602 1 x Space Push automatic waste fitting 8407 120

### **EQUIPMENT**

Black grid Milanello 8100 602

Space Push Gun Metal automatic waste fitting - PO 8407 120