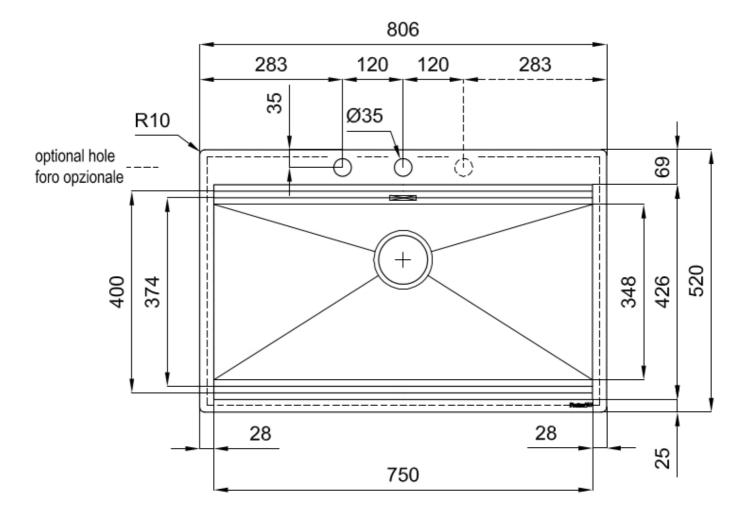

#### **DETAILS**

| Flush-mount   Top-mount                                         |
|-----------------------------------------------------------------|
| PVD                                                             |
| AISI 304 stainless steel                                        |
| Brushed in line                                                 |
| 80 cm                                                           |
| 806 x 520 mm                                                    |
| Fixing hooks, gasket, drain, overflow and siphon, boxed packing |
| 2 standard holes - 3rd hole on request                          |
|                                                                 |

| Built-in hole   | View technical data sheet                              |
|-----------------|--------------------------------------------------------|
| Drainer         | No                                                     |
| Width           | 81 cm                                                  |
| Bowl dimension  | 750 x 374 mm                                           |
| Number of bowls | 1 bowl                                                 |
| Waste fitting   | Drain with automatic control SPACE PUSH GUN METAL - PO |

#### **FEATURES**

| Gun Metal                 | The Gun Metal finish is obtained by treating steel with a physical process called PVD (Phisical Vacuum Deposition) which deposits particles of noble metals on the surface. The result is a unique and refined aesthetic effect, and an improvement of the mechanical properties of the steel which is more resistant to impact and scratches. |
|---------------------------|------------------------------------------------------------------------------------------------------------------------------------------------------------------------------------------------------------------------------------------------------------------------------------------------------------------------------------------------|
| 2nd / 3rd hole availaible | The sink can be customized with the execution on request of additional holes, usable for double-hole mixers, for remote controlled drains or for the installation of soap dispensers. The positions are marked on the drawings with dotted line holes.                                                                                         |
| Automatic waste fitting   | The waste-fitting with round remote knob is supplied; a practical accessory which makes it unnecessary to get wet in order to drain the water from the bowl.                                                                                                                                                                                   |