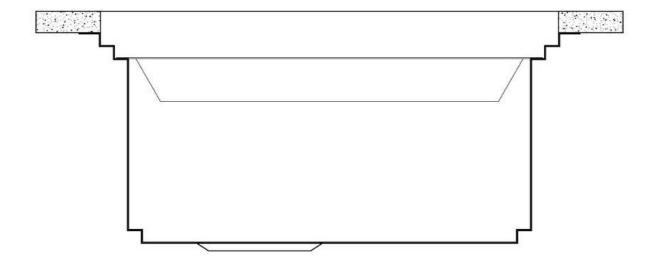

## Milanello Level 2

Compatible accessories/Accessori compatibili:

8100 306 8156 000